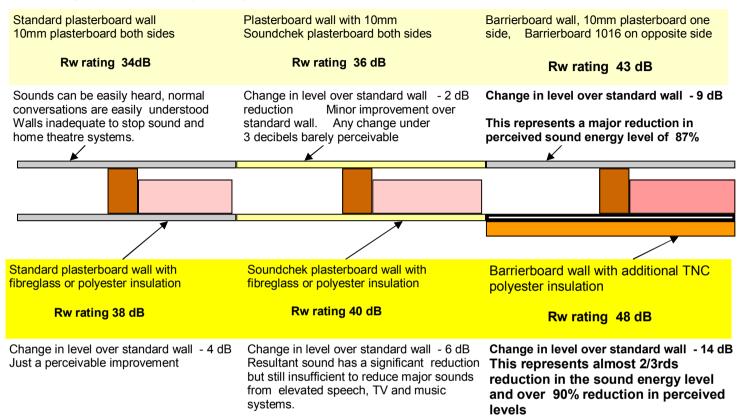

Performance of the above configurations for plasterboard and Soundchek Has been taken from the CSR Red book. Barrierboard information from CSIRO test reports All studs configurations are 90mm timber studs