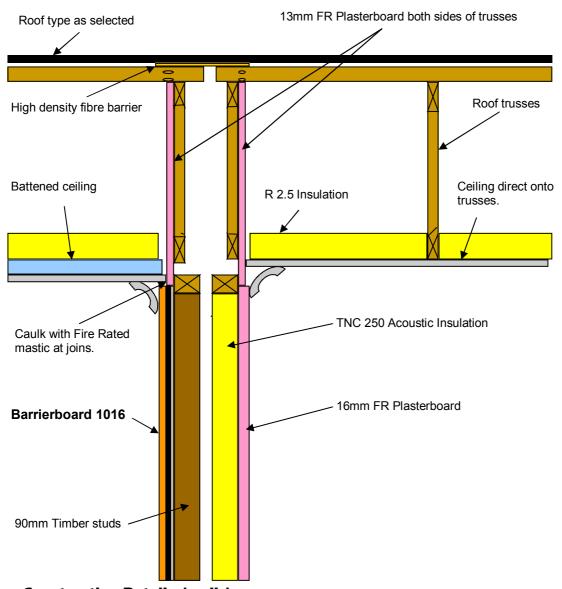

## **Construction Details (walls)**

| Side A     | Barrierboard 1016            |            |                |           |
|------------|------------------------------|------------|----------------|-----------|
| Battens    | Metal Battens                | FRL rating | Wall thickness | Rw rating |
| Insulation | TNC acoustic 250 polyester   | -/90/90    | 248mm          | 60 Ctr-9  |
| Frame      | 90mm Double Timber studs     |            |                |           |
| Side B     | 16mm Fire Rated plasterboard |            |                |           |